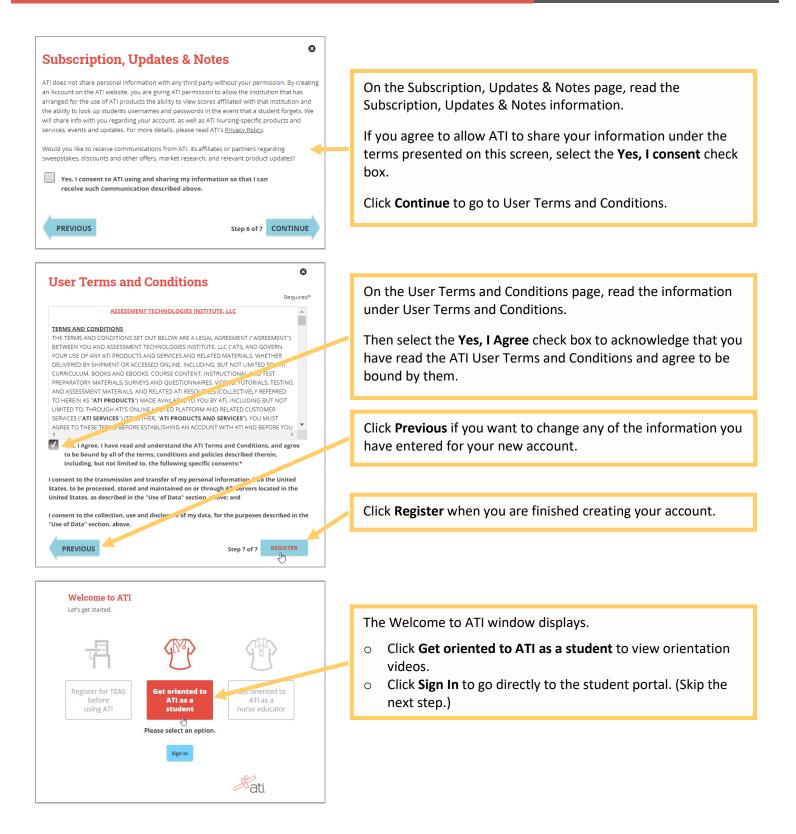

| Step 5 of 7 CONTINUE |                                                                                                                                                                                                                                                                                                                                      |