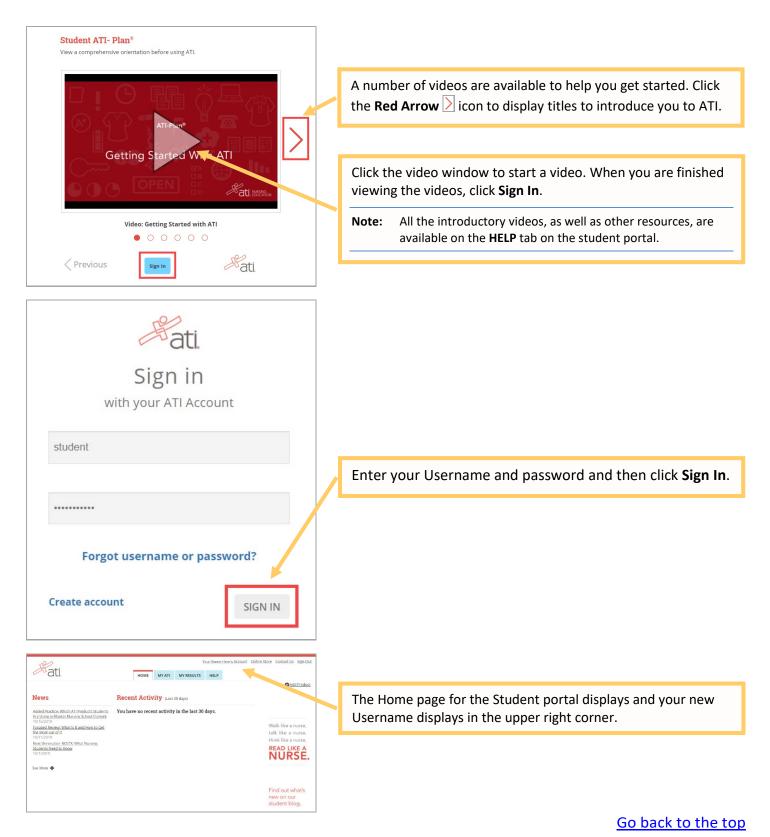

| Step 5 of 7 CONTINUE |                                                                                                                                                                                                                                                                                                                                      |