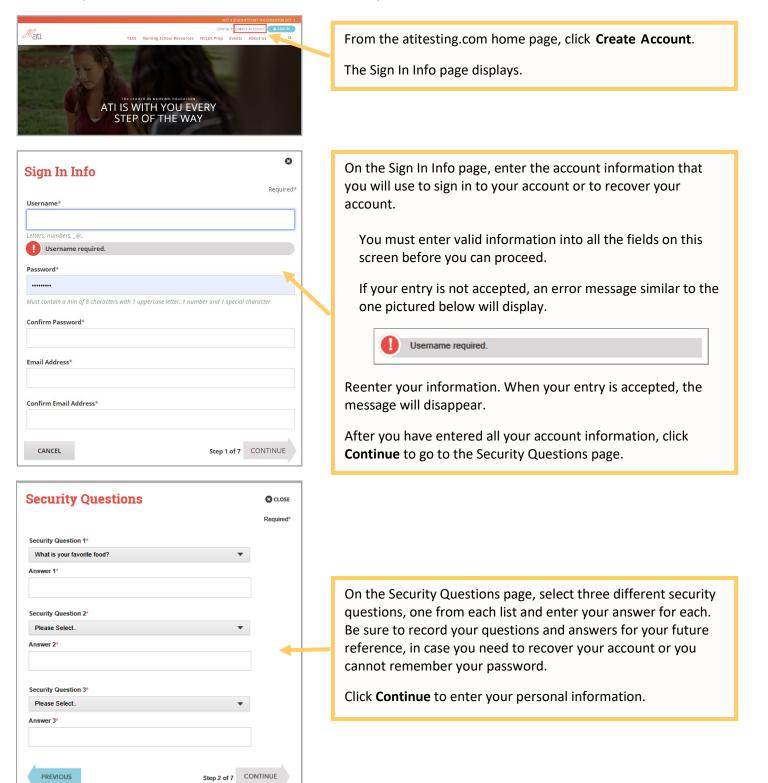

## HOW TO CREATE A NEW ACCOUNT

If you are not a current user on <u>www.atitesting.com</u>, you must create a new account to access the student portal or to make a purchase from ATI's online store. Follow the steps below to create a new account.